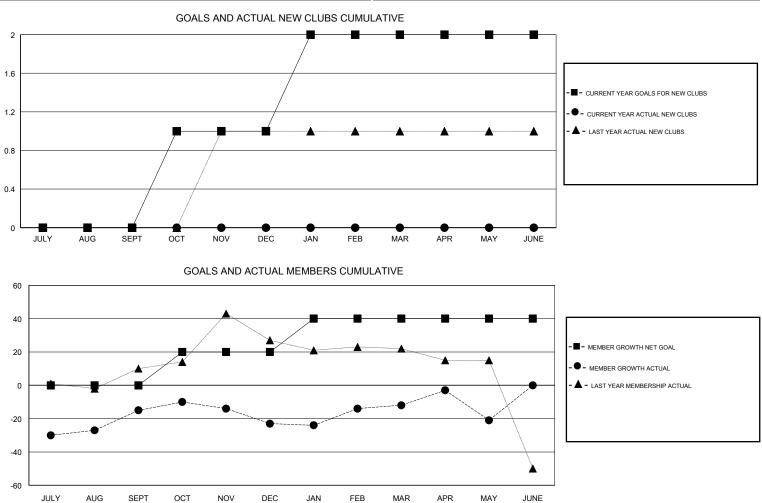

## MICHAEL MOLENDA LOCATION MINNESOTA GMT CA GMT: Clubs Members RESULTS FOR 2017-2018 RESULTS FOR 2017-2018 NEW CLUB GOAL NEW CLUBS DROPPED CLUBS MEMBER GROWTH NET MEMBER GROWTH DROPPED QUARTER QUARTER GOAL ACTUAL MEMBERS ACTUAL (including transfers) 0 0 0 0 73 78 JULY/AUG/SEPT JULY/AUG/SEPT 1 0 0 20 54 50 OCT/NOV/DEC OCT/NOV/DEC 0 1 0 20 51 38 JAN/FEB/MAR JAN/FEB/MAR 0 0 0 0 37 42 APR/MAY/JUNE APR/MAY/JUNE